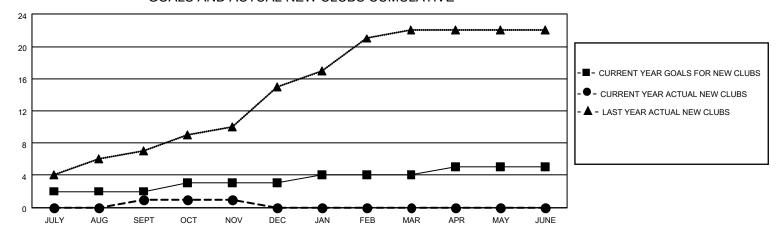

## MONTHLY MEMBERSHIP PROGRESS REPORT

LOCATION INDIA District 3232 J Results as of: 11/30/2022

| Clubs RESULTS FOR 2022-2023 |   |   |   | Members RESULTS FOR 2022-2023 |    |    |     |
|-----------------------------|---|---|---|-------------------------------|----|----|-----|
|                             |   |   |   |                               |    |    |     |
| JULY/AUG/SEPT               | 2 | 1 | 1 | JULY/AUG/SEPT                 | 25 | 52 | 187 |
| OCT/NOV/DEC                 | 1 | 0 | 0 | OCT/NOV/DEC                   | 25 | 3  | 21  |
| JAN/FEB/MAR                 | 1 | 0 | 0 | JAN/FEB/MAR                   | 20 | 0  | 0   |
| APR/MAY/JUNE                | 1 | 0 | 0 | APR/MAY/JUNE                  | 20 | 0  | 0   |

## GOALS AND ACTUAL NEW CLUBS CUMULATIVE



## GOALS AND ACTUAL MEMBERS CUMULATIVE



| DROPPED CLUBS: 1 |     | 11 CLUBS OF 80 ADDED 1 OR<br>MORE NEW MEMBERS | GENDER DISTRIBUTION       |                                |  |
|------------------|-----|-----------------------------------------------|---------------------------|--------------------------------|--|
|                  |     | WORE NEW WEIWIBERS                            | MALE<br>FEMALE            | 1,947 (74.63%)<br>662 (25.37%) |  |
| DROPPED MEMBERS  |     | NON BINARY PREFER NOT TO ANSWER               |                           | 0 (0.00%)<br>0 (0.00%)         |  |
| DECEASED         | 3   |                                               | THE ERMOT TO AMOWER       | 0 (0.0070)                     |  |
| CLUB CANCELLED   | 21  | CLICK HERE FOR CUMULATIVE