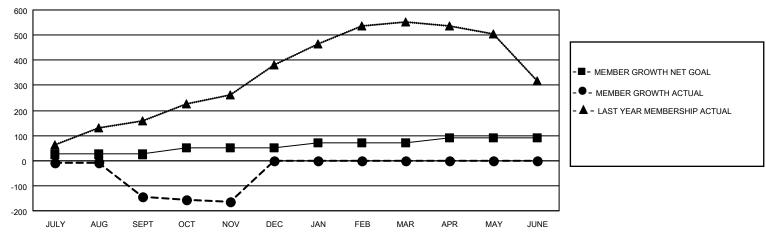

## GOALS AND ACTUAL MEMBERS CUMULATIVE

| DROPPED CLUBS: 1 |     | 11 CLUBS OF 80 ADDED 1 OR<br>MORE NEW MEMBERS | GENDER DISTRIBUTION       |                                |  |
|------------------|-----|-----------------------------------------------|---------------------------|--------------------------------|--|
|                  |     | WORE NEW WEIWIBERS                            | MALE<br>FEMALE            | 1,947 (74.63%)<br>662 (25.37%) |  |
| DROPPED MEMBERS  |     | NON BINARY PREFER NOT TO ANSWER               |                           | 0 (0.00%)<br>0 (0.00%)         |  |
| DECEASED         | 3   |                                               | THE ERMOT TO AMOWER       | 0 (0.0070)                     |  |
| CLUB CANCELLED   | 21  | CLICK HERE FOR CUMULATIVE                     | TOTAL FAMILY UNIT MEMBERS | 1,666                          |  |
| OTHER            | 184 | MEMBERSHIP DATA                               |                           |                                |  |
| TOTAL            | 208 |                                               | FAMILY MEMBERS PAYING HAI | LF DUES 1,049                  |  |